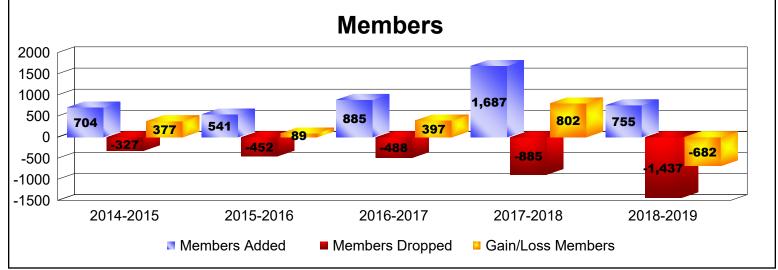

District 3231A2 As of June 2019 Cumulative

| Year      | New<br>Clubs | Dropped<br>Clubs | Gain/<br>Loss<br>Clubs | New<br>Members | Charter<br>Members | Reinstate<br>Members | Transfer<br>Members | Total<br>Member<br>Added | Total<br>Members<br>Dropped | Gain/<br>Loss<br>Members |
|-----------|--------------|------------------|------------------------|----------------|--------------------|----------------------|---------------------|--------------------------|-----------------------------|--------------------------|
| 2014-2015 | 5            | 0                | 5                      | 545            | 126                | 12                   | 21                  | 704                      | -327                        | 377                      |
| 2015-2016 | 3            | 0                | 3                      | 444            | 74                 | 17                   | 6                   | 541                      | -452                        | 89                       |
| 2016-2017 | 11           | 0                | 11                     | 604            | 260                | 20                   | 1                   | 885                      | -488                        | 397                      |
| 2017-2018 | 23           | -3               | 20                     | 1103           | 522                | 42                   | 20                  | 1687                     | -885                        | 802                      |
| 2018-2019 | 11           | -19              | -8                     | 373            | 268                | 95                   | 19                  | 755                      | -1437                       | -682                     |
| Average   | 11           | -4               | 6                      | 614            | 250                | 37                   | 13                  | 914                      | -718                        | 197                      |