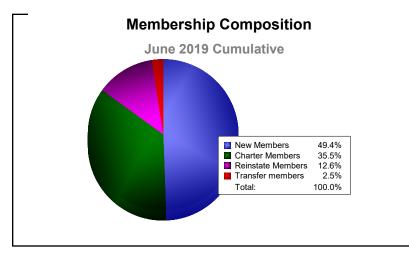

District 3231A2 As of June 2019 Cumulative

| Year      | New<br>Clubs | Dropped<br>Clubs | Gain/<br>Loss<br>Clubs | New<br>Members | Charter<br>Members | Reinstate<br>Members | Transfer<br>Members | Total<br>Member<br>Added | Total<br>Members<br>Dropped | Gain/<br>Loss<br>Members |
|-----------|--------------|------------------|------------------------|----------------|--------------------|----------------------|---------------------|--------------------------|-----------------------------|--------------------------|
| 2014-2015 | 5            | 0                | 5                      | 545            | 126                | 12                   | 21                  | 704                      | -327                        | 377                      |
| 2015-2016 | 3            | 0                | 3                      | 444            | 74                 | 17                   | 6                   | 541                      | -452                        | 89                       |
| 2016-2017 | 11           | 0                | 11                     | 604            | 260                | 20                   | 1                   | 885                      | -488                        | 397                      |
| 2017-2018 | 23           | -3               | 20                     | 1103           | 522                | 42                   | 20                  | 1687                     | -885                        | 802                      |
| 2018-2019 | 11           | -19              | -8                     | 373            | 268                | 95                   | 19                  | 755                      | -1437                       | -682                     |
| Average   | 11           | -4               | 6                      | 614            | 250                | 37                   | 13                  | 914                      | -718                        | 197                      |