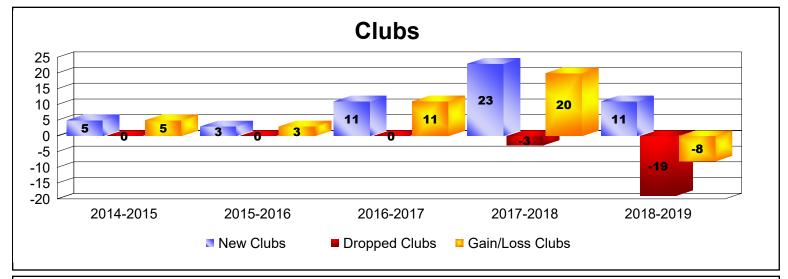

District 3231A2 As of June 2019 Cumulative

| Year      | New<br>Clubs | Dropped<br>Clubs | Gain/<br>Loss<br>Clubs | New<br>Members | Charter<br>Members | Reinstate<br>Members | Transfer<br>Members | Total<br>Member<br>Added | Total<br>Members<br>Dropped | Gain/<br>Loss<br>Members |
|-----------|--------------|------------------|------------------------|----------------|--------------------|----------------------|---------------------|--------------------------|-----------------------------|--------------------------|
| 2014-2015 | 5            | 0                | 5                      | 545            | 126                | 12                   | 21                  | 704                      | -327                        | 377                      |
| 2015-2016 | 3            | 0                | 3                      | 444            | 74                 | 17                   | 6                   | 541                      | -452                        | 89                       |
| 2016-2017 | 11           | 0                | 11                     | 604            | 260                | 20                   | 1                   | 885                      | -488                        | 397                      |
| 2017-2018 | 23           | -3               | 20                     | 1103           | 522                | 42                   | 20                  | 1687                     | -885                        | 802                      |
| 2018-2019 | 11           | -19              | -8                     | 373            | 268                | 95                   | 19                  | 755                      | -1437                       | -682                     |
| Average   | 11           | -4               | 6                      | 614            | 250                | 37                   | 13                  | 914                      | -718                        | 197                      |